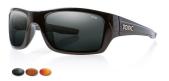

BONO Gloss Black & T/Shell Frame

FLEMINGTON Gloss Black & T/Shell Frame

RISE Gloss Black Frame

SWISH Matte Black Frame

TRAKKER Gloss Black Frame

COVE Gloss Black & T/Shell Frame

MO Matte Black Frame

RUSH Matte Black Frame

### **Trakker**

The Trakker features a specially designed short temple, ideal to tuck up under headwear. Great for someone with broad features, this frame is built for the outdoors while staying fashionable.