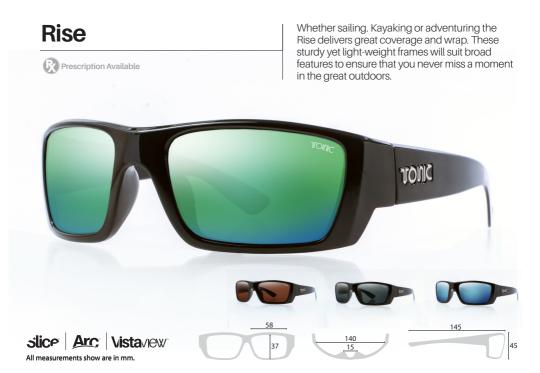

With subtle contours and curved edges the Rush range stands alone in functionality and style. These sturdy yet light-weight frames will suit finer features to ensure that you never miss a moment in the great outdoors.