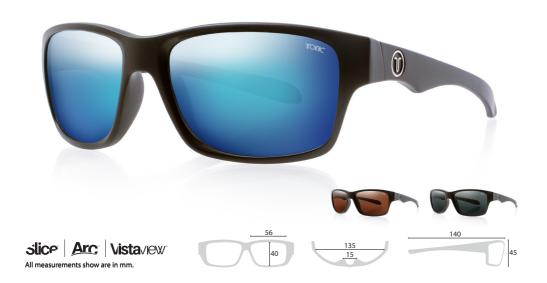

### **Trakker**

The Trakker features a specially designed short temple, ideal to tuck up under headwear. Great for someone with broad features, this frame is built for the outdoors while staying fashionable.