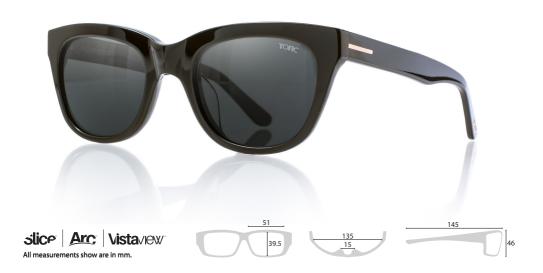

## **Flemington**

Flemington combines our signature Slice Polarised Glass lens into a Handmade acetate frame that not only looks and performs as all Tonic Sunglasses should, it's by far a winner in the fashion stakes.

## Flemington

Flemington combines our signature Slice Polarised Glass lens into a Handmade acetate frame that not only looks and performs as all Tonic Sunglasses should, it's by far a winner in the fashion stakes.