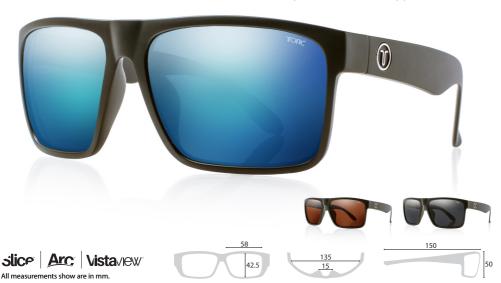

BONO Gloss Black & T/Shell Frame

FLEMINGTON Gloss Black & T/Shell Frame

RISE Gloss Black Frame

SWISH Matte Black Frame

TRAKKER Gloss Black Frame

COVE Gloss Black & T/Shell Frame

MO Matte Black Frame

RUSH Matte Black Frame

TANGO Matte Black Frame

YOURANIUM Matte Black Frame

EVO Matte Black Frame

**OUTBACK** Matte Black Frame

SHIMMER Matte Black & T/Shell Frame

TORQUAY Matte Black Frame