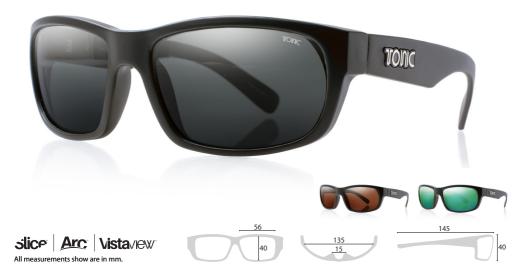

### Mo

The Mo range takes casual wearing to a new level with a sleek and modern frame. Ideal for the casual observer, these stylish sunglasses will cut through glare and increase clarity to ensure that you never miss a moment in the great outdoors or around the suburbs.