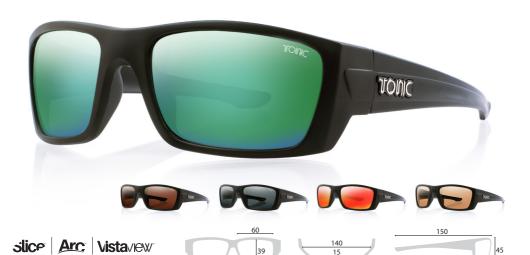

Outback offers a style that is both modest and extremely comfortable, suitable for all day wear in any conditions. Available in the SliceLens, Outback will cut through glare and increase clarity no matter what activity you're involved in.