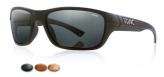

# The complete *SliceLens* compatible frame styles.

### **EACH AND EVERY FRAME.**

The choice is yours when deciding what style frame to team up with the **SliceLens™** colour that matches the lifestyle you lead. All our frame styles are compatible with **SliceLens™** option colours.

BONO Gloss Black & T/Shell Frame

FLEMINGTON Gloss Black & T/Shell Frame

RISE Gloss Black Frame

SWISH Matte Black Frame

TRAKKER Gloss Black Frame

COVE Gloss Black & T/Shell Frame

MO Matte Black Frame

RUSH Matte Black Frame

TANGO Matte Black Frame

YOURANIUM Matte Black Frame

EVO Matte Black Frame

**OUTBACK** Matte Black Frame

SHIMMER Matte Black & T/Shell Frame

TORQUAY Matte Black Frame