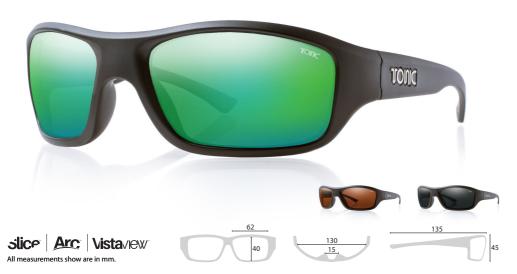

Outback offers a style that is both modest and extremely comfortable, suitable for all day wear in any conditions. Available in the SliceLens, Outback will cut through glare and increase clarity no matter what activity you're involved in.