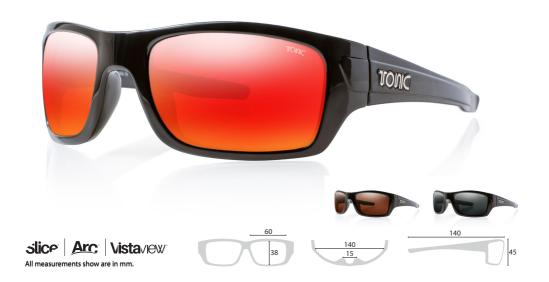

### **RED MIRROR LENS**

- Scratch resistant
- o Suited to high glare conditions
- Great for sight fishing, bush walking, snow sports, trekking and other outdoor activities