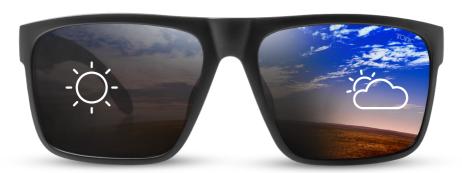

# How the Tonic Photochromic Lens adjusts to conditions.

#### SEEING IS BELIEVING.

TONIC Glass Photochromic lenses, Copper or Grey, darken and light depending on ambient light conditions. These lenses have been designed and developed to give the highest quality optics in all conditions.

Transitions from dark to light

In bright sunlight the lens is exposed to both visible and UV light.

The lens changes to a darker shade and moves to its darkest state with an 86% tint. This means 86% of the light is blocked and only 14% passes through the lens to you eye providing maximum protection against intense sunlight.

### In low light conditions

the lens moves to 67% allowing the maximum amount of light to reach your eyes providing optimal daytime vision in cloudy or low light overcast conditions.

GLASSES SHOWN: OUTBACK