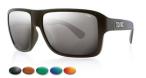

TANGO Matte Black Frame

YOURANIUM Matte Black Frame

EVO Matte Black Frame

**OUTBACK** Matte Black Frame

SHIMMER Matte Black & T/Shell Frame

TORQUAY Matte Black Frame

The ultimate in design and quality, the Evo range will suite any face with its curved and contoured frame. Suitable for fishing, hiking, sailing and on high glare days, sunshine or rain. They offer a very diverse high contrast and copper bronze lens, giving you more depth and colour saturation.