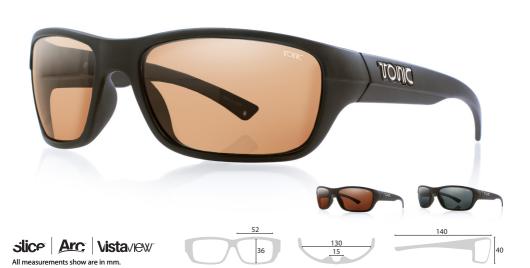

### **Trakker**

The Trakker features a specially designed short temple, ideal to tuck up under headwear. Great for someone with broad features, this frame is built for the outdoors while staying fashionable.