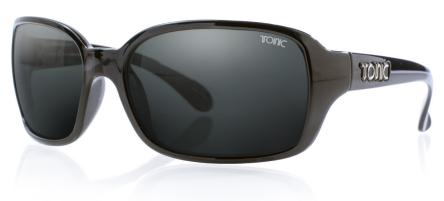

Designed for the female adventure lover, the Cove range offers superior quality while maintaining sophisticated style and elegance. A sturdy yet light-weight wrap around frame to reduce side glare and ensure that you never miss a moment in the great outdoors.