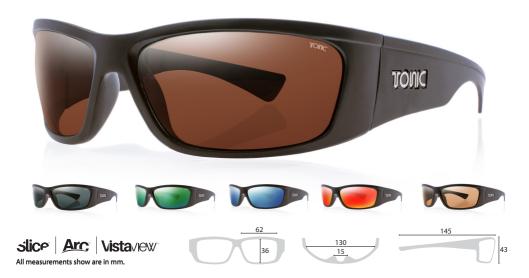

Outback offers a style that is both modest and extremely comfortable, suitable for all day wear in any conditions. Available in the SliceLens, Outback will cut through glare and increase clarity no matter what activity you're involved in.