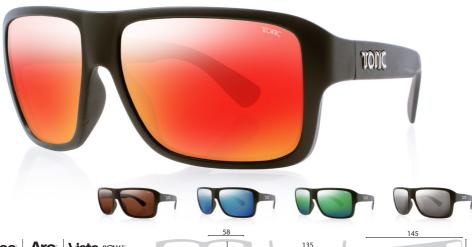

Outback offers a style that is both modest and extremely comfortable, suitable for all day wear in any conditions. Available in the SliceLens, Outback will cut through glare and increase clarity no matter what activity you're involved in.

### In low light conditions

the lens moves to 67% allowing the maximum amount of light to reach your eyes providing optimal daytime vision in cloudy or low light overcast conditions.

GLASSES SHOWN: OUTBACK