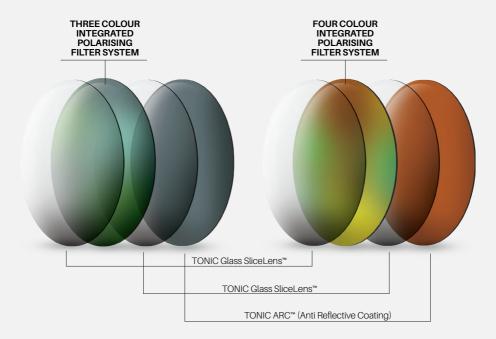

### CLARITY IN ANY CONDITIONS.

TONIC Glass Photochromic Polarised Grey lens incorporates a 3 Colour Integrated Polarising Filter system using the colours: Green - to retain colour, Aqua - that acts as a splitter to define colour where it normally flattens out, and Grey - that gives deep contrast whilst activating the Photochromic properties. The TONIC Glass Photochromic Polarised Copper lens incorporates a 4 Colour Integrated Polarising Filter system using the same 3 colours as the grey with an additional Yellow - that enhances colour.