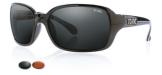

BONO Gloss Black & T/Shell Frame

FLEMINGTON Gloss Black & T/Shell Frame

RISE Gloss Black Frame

SWISH Matte Black Frame

TRAKKER Gloss Black Frame

COVE Gloss Black & T/Shell Frame

MO Matte Black Frame

RUSH Matte Black Frame

Designed for the female adventure lover, the Cove range offers superior quality while maintaining sophisticated style and elegance. A sturdy yet light-weight wrap around frame to reduce side glare and ensure that you never miss a moment in the great outdoors.