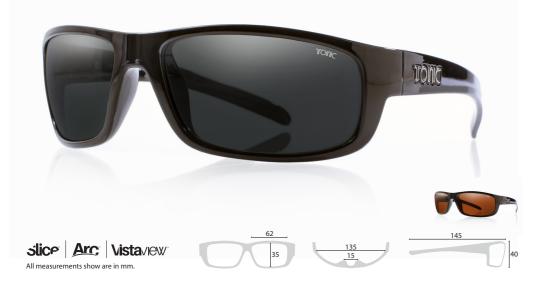

TONIC optically ground decentered glass lenses, **Vistaview**™, are a lightweight 1.7mm thin glass, designed for wearing all day long and extremely light weight that you wouldn't know they are actually glass. All TONIC Polarised glass lenses have an anti-reflective coating on the back surface of the lens, reducing back surface reflection by 45%.

Slice | Arc | Vista/IEW

## Youranium

All measurements show are in mm.

The YouRanium range is dedicated to custom comfort making it ideal for the most dedicated and professional anglers. A desired fit making it ideal for all day wear.