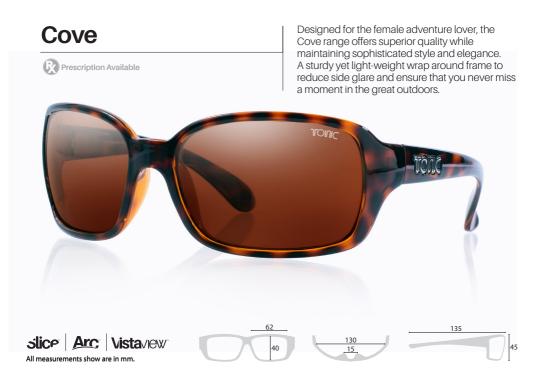

Designed for the female adventure lover, the Cove range offers superior quality while maintaining sophisticated style and elegance. A sturdy yet light-weight wrap around frame to reduce side glare and ensure that you never miss a moment in the great outdoors.