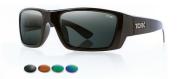

BONO Gloss Black & T/Shell Frame

FLEMINGTON Gloss Black & T/Shell Frame

RISE Gloss Black Frame

SWISH Matte Black Frame

TRAKKER Gloss Black Frame

COVE Gloss Black & T/Shell Frame

MO Matte Black Frame

RUSH Matte Black Frame

The Bono range delivers on quality and style with a slick and stylish frame to be worn on all occasions. These sturdy yet light-weight frames will cut through glare and increase clarity to ensure that you never miss a moment in the great outdoors.